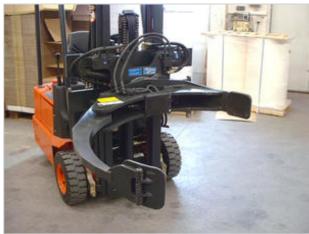

## **Rotating Roll Clamp T458 S**

### Specification:

The view-optimised designed KAUP

Rotating Role Clamp T458S is well suited especially for the careful

admission and the transport of narrow roles from a width of 150 mm.

#### Qualities:

Very good visibility conditions Favorable lost load and weight Respectable, slender arm construction Different contact pad coatings available Rotation 360° endlessly