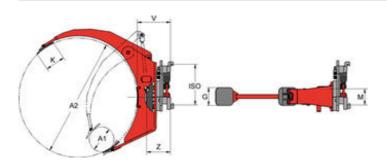

### **Technical Data**

| Model  | Cap. | LCD<br>mm | Rotation | A1-A2<br>mm   | G<br>mm | K<br>mm | M<br>mm | Md Δ-P = 125<br>bar<br>Nm | Req. oil volume per<br>rotation<br>Itr. | ISO | V   | Z   | Weight<br>kg | Price<br>人民币 |
|--------|------|-----------|----------|---------------|---------|---------|---------|---------------------------|-----------------------------------------|-----|-----|-----|--------------|--------------|
| 1T458S | 350  | 600       | 90°      | 250-<br>1.200 | 180     | 200     | 84      | 1.950                     |                                         | 2   | 340 | 258 | 245          | On request   |
| 1T458S | 350  | 600       | 360°     | 250-<br>1.200 | 180     | 200     | 109     | 2.570                     | 3,0                                     | 2   | 320 | 222 | 260          | On request   |

Capacity related to max. roll diameter.

For taking up horizontal rolls, 5-degree mast forward tilt is required.

For contact pad coatings see accessories in the pricelist.