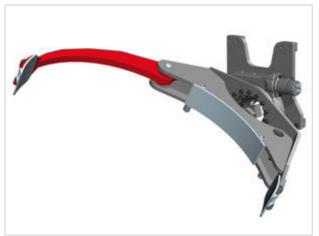

## **Rotating Roll Clamp T458 S**

### Specification:

The view-optimised designed KAUP

Rotating Role Clamp T458S is well suited especially for the careful

admission and the transport of narrow roles from a width of 150 mm.

#### Qualities:

Very good visibility conditions Favorable lost load and weight Respectable, slender arm construction Different contact pad coatings available Rotation 360° endlessly