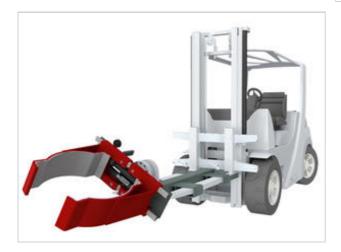

### Specification:

The KAUP Mini Drum Clamp T445F is the

right choice when cylindrical drums and/or garbage vessels with a hydraulically rotating attachment should be emptied occasionally. For it the mini drums clamp has to be put on the existing forks, arrested and connected hydraulically with the forklift.