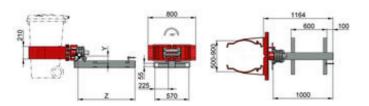

### **Technical Data**

| Model    | Cap. | LCD<br>mm | Opening range<br>mm | Rotation | Md Δ-P = 125 bar<br>Nm | CofG<br>Z<br>mm | CofG <sub>v</sub><br>Y<br>mm | Weight<br>kg | Price<br>人民币 |
|----------|------|-----------|---------------------|----------|------------------------|-----------------|------------------------------|--------------|--------------|
| 0,3T445F | 300  | 320       | 520-920             | 180°     | 1.625                  | 955             | 121                          | 218          | On request   |
|          |      |           |                     |          |                        |                 |                              |              |              |
| 0.8T445F | 700  | 320       | 530-930             | 360°     | 2 570                  | 1.010           | 122                          | 247          | On request   |

The arms are coated with Remagrip (see coatings in the pricelist).

Available with arms for plastic drums upon request.

This version is for cylindric drums with diameter of 600 mm. For other diameters on request.