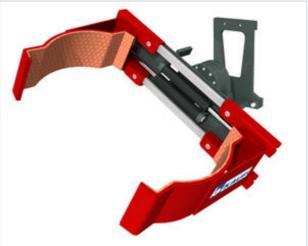

### Specification:

The KAUP Mini Drum Clamp T445F is the

right choice when cylindrical drums and/or garbage vessels with a hydraulically rotating attachment should be emptied occasionally. For it the mini drums clamp has to be put on the existing forks, arrested and connected hydraulically with the forklift.

### Qualities:

Simple assembly Good visibility conditions Original forks can be used Clamp arms with rubber covering serially Rotary corner up to 180°