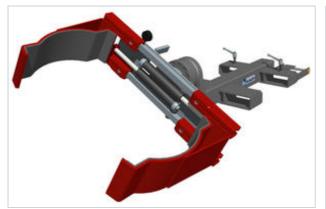

### Specification:

The KAUP Mini Drum Clamp T445F is the

right choice when cylindrical drums and/or garbage vessels with a hydraulically rotating attachment should be emptied occasionally. For it the mini drums clamp has to be put on the existing forks, arrested and connected hydraulically with the forklift.

### Qualities:

Simple assembly Good visibility conditions Original forks can be used Clamp arms with rubber covering serially Rotary corner up to 180°