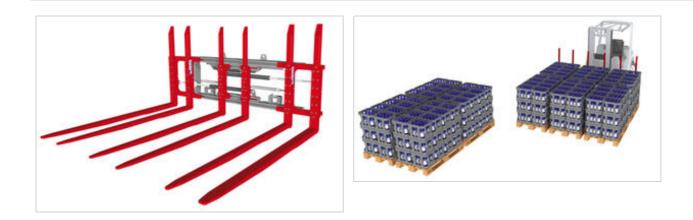

## Specification:

The KAUP Sixfold Pallet Handler T429-4-6

can transport up to six pallets at the same time and makes speedy loading of lorries or wagons from the side possible as well as loading and unloading double deep storage racks. The innovative visibility improved design makes this attachment the lightest in its class with comparable capacity. T-profiles and C-profiles ensure highest stability and long operating hours with extended intervals between servicing and a minimum of required maintenance even in heavy duty operation.

## Qualities:

- Six Pallet Handler for heavy duty tasks
- Excellent residual capacity lightest attachment in this class
- Very good visibility conditions
- Synchronized for quicker working speeds
- Independent sideshift serially
- Screw-on forks serially