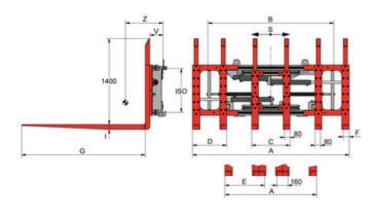

## **Technical Data**

| Model      | Cap.  | LCD   | S    | А           | в     | С   | D   | Е   | F       |    | G     |     | V   | CofG | Weight | Price      |
|------------|-------|-------|------|-------------|-------|-----|-----|-----|---------|----|-------|-----|-----|------|--------|------------|
|            | kg    | mm    | mm   | mm          | тт    | mm  | mm  | mm  | г<br>mm | mm | mm    | ISO | mm  | mm   | kg     | 人民币        |
| 4T429-4-6  | 2.500 | 1.200 | ±125 | 1.340-2.140 | 1.400 | 560 | 500 | 580 | 80      | 60 | 2.350 | 3   | 212 | 635  | 1.250  | On request |
| 4T429-4-6  | 2.500 | 1.200 | ±125 | 1.340-2.140 | 1.400 | 560 | 500 | 580 | 80      | 60 | 2.350 | 4   | 212 | 635  | 1.250  | On request |
|            |       |       |      |             |       |     |     |     |         |    |       |     |     |      |        |            |
| 6T429-4-6  | 4.000 | 1.200 | ±160 | 1.340-2.290 | 1.790 | 560 | 500 | 580 | 90      | 70 | 2.350 | 4   | 192 | 615  | 1.435  | On request |
| 6T429-4-6  | 4.000 | 1.200 | ±160 | 1.340-2.740 | 2.260 | 560 | 500 | 580 | 90      | 70 | 2.350 | 4   | 192 | 605  | 1.470  | On request |
|            |       |       |      |             |       |     |     |     |         |    |       |     |     |      |        |            |
| 10T429-4-6 | 6.000 | 1.200 | ±160 | 1.340-2.290 | 1.790 | 560 | 500 | 580 | 110     | 70 | 2.350 | 4   | 207 | 600  | 1.680  | On request |
| 10T429-4-6 | 6.000 | 1.200 | ±160 | 1.340-2.740 | 2.260 | 560 | 500 | 580 | 110     | 70 | 2.350 | 4   | 207 | 585  | 1.720  | On request |
| 10T429-4-6 | 6.000 | 1.200 | ±160 | 1.360-2.840 | 2.260 | 560 | 480 | 560 | 110     | 70 | 2.350 | 4   | 207 | 585  | 1.720  | On request |