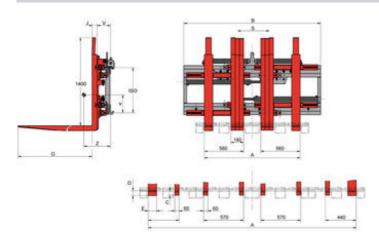

### **Technical Data**

| Model       | Cap.  | LCD<br>mm | S<br>mm | A<br>mm     | B<br>mm | C<br>mm | D<br>mm | E<br>mm | J<br>mm | G<br>mm | ISO      | V<br>mm | CofG<br>Z<br>mm | Weight<br>kg | Price<br>人民币 |
|-------------|-------|-----------|---------|-------------|---------|---------|---------|---------|---------|---------|----------|---------|-----------------|--------------|--------------|
| 4T419-4-8L  | 3.600 | 1.200     | ±160    | 1.365-2.965 | 1.950   | 60      | 70      | 120     | 70      | 2.350   | 4        | 194     | 612             | 1.655        | On request   |
|             |       |           |         |             |         |         |         |         |         |         |          |         |                 |              |              |
| 12T419-4-8L | 8.000 | 1.200     | ±160    | 1.365-2.965 | 2.500   | 80      | 70      | 150     | 80      | 2.400   | Pin-Type | 305     | 554             | 3.110        | On request   |
|             |       |           |         |             |         |         |         |         |         |         |          |         |                 |              |              |
| 6T419-2-4   | 4.800 | 600       | ±160    | 1.365-2.965 | 1.950   | 45      | 50      | 120     | 70      | 1.150   | 4        | 192     | 257             | 1.320        | On request   |
| 6T419-2-4   | 4.800 | 600       | ±250    | 1.365-2.965 | 1.950   | 45      | 50      | 120     | 70      | 1.150   | 4        | 192     | 256             | 1.325        | On request   |