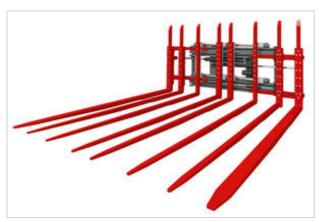

## Four Pallet Handler / Eight Pallet Handler T419-2-4 / T419-4-8L

### Specification:

The KAUP Four / Eight Pallet Handler

type T419-2-4/T419-4-8-L can transport up to eight pallets at the same time and speeds up loading and unloading of trucks, wagons and storage racks considerably. The innovative visibility improved design ensures a good view to the fork tips and load. The practice orientated construction from T-profiles and C-profiles ensures highest stability and long operating hours with extended intervals between servicing and a minimum of required maintenance.

#### Qualities:

- Four / Eight Pallet Handler for heavy duty tasks
- Good residual capacity
- Good visibility conditions
- Synchronized for quicker working speeds
- Independent sideshift serially