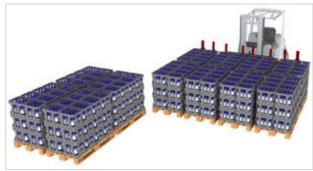

### Specification:

The KAUP Four / Eight Pallet Handler

type T419-2-4/T419-4-8-L can transport up to eight pallets at the same time and speeds up loading and unloading of trucks, wagons and storage racks considerably. The innovative visibility improved design ensures a good view to the fork tips and load. The practice orientated construction from T-profiles and C-profiles ensures highest stability and long operating hours with extended intervals between servicing and a minimum of required maintenance.

#### Qualities:

- Four / Eight Pallet Handler for heavy duty tasks
- Good residual capacity
- Good visibility conditions
- Synchronized for quicker working speeds
- Independent sideshift serially