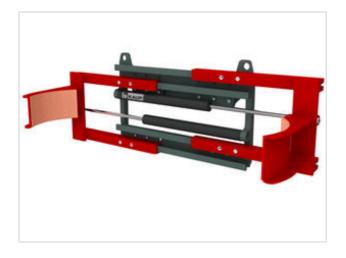

with independent sideshift - for cylindrical steel drums - 2 hydraulic functions, This Drum Clamp can transport 1 or 2 drums palletless and safely.

## Specification:

The KAUP Drum Clamp T415-1 can transport

a drum or two drums side by side certainly and without palettes.

Therefor the clamp arms are serially vulcanised with rubber.

## Qualities:

- Low lost load good residual capacity
- Good visibility conditions
- Stable construction
- Independent sideshift serially