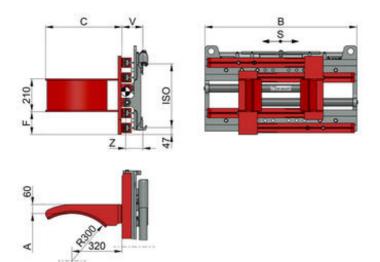

## **Technical Data**

| Model   | Number of drums | Cap.<br>kg | LCD<br>mm | S<br>mm | A<br>mm   | B<br>mm | C<br>mm | F<br>mm | ISO | V<br>mm | CofG<br>Z<br>mm | Weight<br>kg | Price<br>人民币 |
|---------|-----------------|------------|-----------|---------|-----------|---------|---------|---------|-----|---------|-----------------|--------------|--------------|
| 1T415-1 | 1-2             | 700        | 320       | ±100    | 420-1.600 | 970     | 485     | 146     | 2   | 133     | 113             | 196          | On request   |

| 1,5T415-1 | 1-2 | 1.250 | 320 | ±100 | 440-1.620 | 970 | 485 | 195 | 2 | 133 | 108 | 228 | On request |
|-----------|-----|-------|-----|------|-----------|-----|-----|-----|---|-----|-----|-----|------------|
| 1,5T415-1 | 1-2 | 1.250 | 320 | ±100 | 440-1.620 | 970 | 485 | 195 | 3 | 133 | 108 | 228 | On request |

The arms are coated with Remagrip (see coatings in the pricelist).

Fitted with pressure reduction and manometer gauge.C1160

Available with arms for plastic drums upon request.

This version is for cylindric drums with diameter of 600 mm. For other diameters on request.