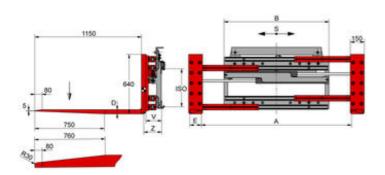

### **Technical Data**

| Model     | Cap. on forks | Cap. as clamp | LCD | S*   | А         | В     | D  | Е   |     | V   | CofG | Weight | Price      |
|-----------|---------------|---------------|-----|------|-----------|-------|----|-----|-----|-----|------|--------|------------|
|           | kg            | kg            | mm  | mm   | mm        | mm    | mm | mm  | ISO | mm  | mm   | kg     | 人民币        |
| 2,5T411AH | 3.000         | 1.600         | 500 | ±100 | 200-1.380 | 1.130 | 45 | 125 | 2   | 176 | 203  | 400    | On request |
| 2,5T411AH | 3.000         | 1.600         | 500 | ±100 | 200-1.380 | 1.130 | 45 | 125 | 3   | 176 | 203  | 400    | On request |
| 2,5T411AH | 3.000         | 1.600         | 500 | ±100 | 320-1.620 | 1.130 | 45 | 125 | 2   | 176 | 202  | 402    | On request |
| 2,5T411AH | 3.000         | 1.600         | 500 | ±100 | 320-1.620 | 1.130 | 45 | 125 | 3   | 176 | 202  | 402    | On request |

Also available without sideshift, model T401AH

Load Backrest see model T179.

<sup>\*</sup>Also available with valveblock sideshift dependent on opening range.