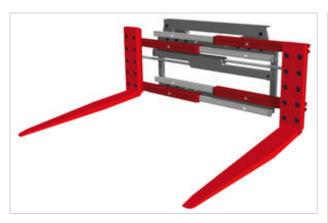

## **Harbour Clamp T411AH**

## Specification:

The KAUP Harbour Clamp T411AH is a variation of the fork clamp. Particularly two things make this attachment special: On the one hand on about 2/3 of the hook-on fork length also in the hook-on fork width to rejuvenated sharpened hook-on forks (knife hook-on forks) to be able to take up standing transport property also close together. And on the other hand the parts protected against starting-up damages of the fork clamp - cylinder and side racketeer's unity.