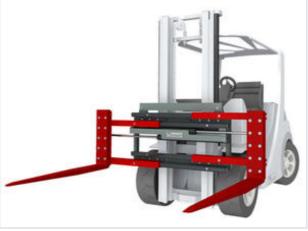

## Specification:

The KAUP Harbour Clamp T411AH is a variation of the fork clamp. Particularly two things make this attachment special: On the one hand on about 2/3 of the hook-on fork length also in the hook-on fork width to rejuvenated sharpened hook-on forks (knife hook-on forks) to be able to take up standing transport property also close together. And on the other hand the parts protected against starting-up damages of the fork clamp - cylinder and side racketeer's unity.

#### Qualities:

- · For hard use suitable
- · Good visibility conditions
- Good residual capacity
- Independent sideshift or valveblock sideshift serially
- · Bolt-on forks serially
- Cylinder, Ramming, Tube and Side racketeer's protection serially
- Load backrest optionally