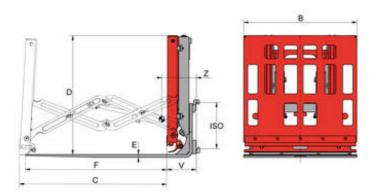

## Technical Data

| Model  | Сар.  | LCD | В     | С     | D     | Е  | F     |     | V   | CofG | Weight | Price      |
|--------|-------|-----|-------|-------|-------|----|-------|-----|-----|------|--------|------------|
|        | kg    | mm  | mm    | mm    | mm    | mm | mm    | ISO | mm  | mm   | kg     | 人民币        |
| 1T143S | 1.000 | 600 | 1.000 | 1.300 | 1.035 | 20 | 1.250 | 2   | 250 | 340  | 535    | On request |
|        |       |     |       |       |       |    |       |     |     |      |        |            |
| 2T143S | 1.700 | 600 | 1.000 | 1.300 | 1.035 | 25 | 1.250 | 2   | 255 | 360  | 590    | On request |
| 2T143S | 1.700 | 600 | 1.000 | 1.300 | 1.035 | 25 | 1.250 | 3   | 255 | 360  | 590    | On request |
|        |       |     |       |       |       |    |       |     |     |      |        |            |
| 3T143S | 2.400 | 600 | 1.000 | 1.300 | 1.035 | 30 | 1.250 | 3   | 260 | 370  | 655    | On request |

## Specification:

Mounted directly on to the fork carriage

the KAUP Push-Pull T143S is the right choice when slip-sheets are

regularly used as transport mode.

Like all other KAUP Push-Pulls, this range also has a large surfaced carrying plate for transportation of palletless loads.

## Qualities:

- Solid construction
- · Good visibility conditions through the attachment
- Good residual capacity
- Self supporting scissor system