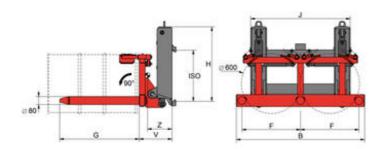

#### **Technical Data**

| Model    | Number of drums | Сар.  | LCD | В     | F   | G   | Н   | J     |     | V   | CofG<br>Z | Weight | Price      |
|----------|-----------------|-------|-----|-------|-----|-----|-----|-------|-----|-----|-----------|--------|------------|
|          |                 | kg    | mm  | mm    | mm  | mm  | mm  | mm    | ISO | mm  | mm        | kg     | 人民币        |
| 1T130F-1 | 1               | 300   | 450 | 970   | 588 | 800 | 930 | 390   | 2   | 380 | 282       | 230    | On request |
|          |                 |       |     |       |     |     |     |       |     |     |           |        |            |
| 1T130F-2 | 2               | 600   | 450 | 1.130 | 588 | 800 | 800 | 1.000 | 2   | 330 | 247       | 280    | On request |
|          |                 |       |     |       |     |     |     |       |     |     |           |        |            |
| 1T130F-3 | 3               | 900   | 450 | 1.920 | 588 | 800 | 800 | 1.000 | 2   | 330 | 340       | 350    | On request |
|          |                 |       |     |       |     |     |     |       |     |     |           |        |            |
| 1T130F-4 | 4               | 1.200 | 450 | 2.520 | 588 | 800 | 800 | 1.000 | 2   | 330 | 380       | 430    | On request |