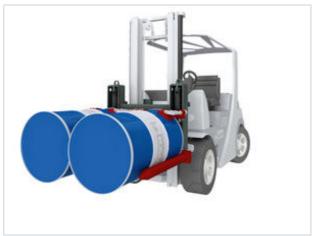

### Specification:

With the KAUP Drum Tipping Device T130F

several upright standing cylindrical steel barrels can be lifted at the same time, be transported recumbent and be put down again upright. For the safe admission and the unthreatened transport the clamping jaws of the drum tipping device are elastic-occupied.