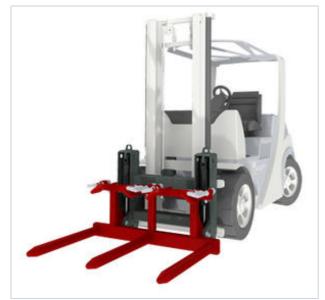

### Specification:

With the KAUP Drum Tipping Device T130F

several upright standing cylindrical steel barrels can be lifted at the same time, be transported recumbent and be put down again upright. For the safe admission and the unthreatened transport the clamping jaws of the drum tipping device are elastic-occupied.