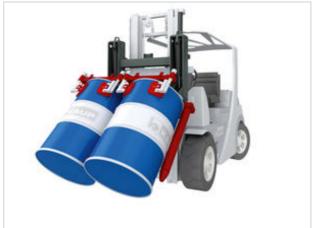

### Specification:

With the KAUP Drum Tipping Device T130F

several upright standing cylindrical steel barrels can be lifted at the same time, be transported recumbent and be put down again upright. For the safe admission and the unthreatened transport the clamping jaws of the drum tipping device are elastic-occupied.