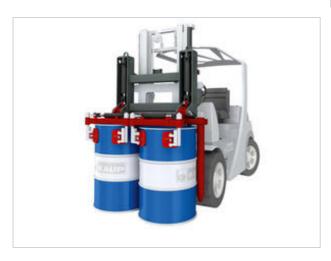

## **Drum Tipping Device T130F**

### Specification:

With the KAUP Drum Tipping Device T130F

several upright standing cylindrical steel barrels can be lifted at the same time, be transported recumbent and be put down again upright. For the safe admission and the unthreatened transport the clamping jaws of the drum tipping device are elastic-occupied.