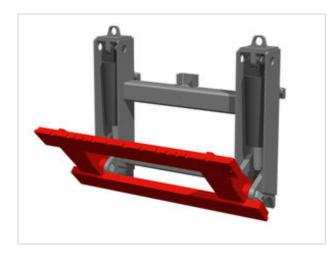

## Specification:

Externally the Tipping Carriage is the

same as a normal Pantograph. The difference lies in the details as the

KAUP Tipping Carriage type T130 can tilt up to 90° forwards.

The Tipping Carriage can be combined with a whole range of other

attachments which require a tilting function and so presents numerous

application possibilities.