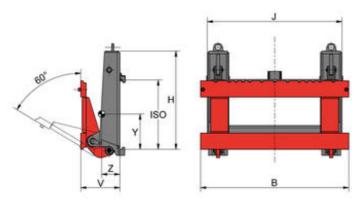

## **Technical Data**

| Model | Cap.  | LCD | В     | Н   | J     |     | V   | CofG<br>Z | Weight | Price      |
|-------|-------|-----|-------|-----|-------|-----|-----|-----------|--------|------------|
|       | kg    | mm  | mm    | mm  | mm    | ISO | mm  | mm        | kg     | 人民币        |
| 2T130 | 2.000 | 600 | 1.100 | 725 | 1.000 | 2   | 280 | 170       | 250    | On request |
|       |       |     |       |     |       |     |     |           |        |            |
| 3T130 | 2.400 | 600 | 1.100 | 725 | 1.000 | 3   | 290 | 185       | 270    | On request |
|       |       |     |       |     |       |     |     |           |        |            |
| 4T130 | 3.600 | 600 | 1.100 | 725 | 1.000 | 3   | 290 | 170       | 410    | On request |
|       |       |     |       |     |       |     |     |           |        |            |
| 5T130 | 4.600 | 600 | 1.100 | 820 | 1.050 | 4   | 422 | 240       | 500    | On request |
|       |       |     |       |     |       |     |     |           |        |            |
| 6T130 | 6.900 | 600 | 1.100 | 820 | 1.050 | 4   | 422 | 250       | 580    | On request |

Upon request available with tipping angle  $90^{\circ}$  or with tilting angle  $+45^{\circ}/-30^{\circ}$ .

## Specification:

Externally the Tipping Carriage is the

same as a normal Pantograph. The difference lies in the details as the

KAUP Tipping Carriage type T130 can tilt up to 90° forwards.

The Tipping Carriage can be combined with a whole range of other