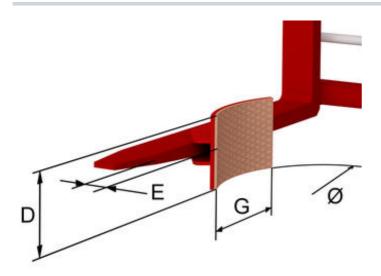

## **Technical Data**

| Model    | Number of drums | For Ø<br>mm | G<br>mm | D<br>mm | Arm-overhang per side.<br>E<br>mm | Weight<br>kg/Paar | Price per pair<br>人民币 |
|----------|-----------------|-------------|---------|---------|-----------------------------------|-------------------|-----------------------|
| 1T105-1A | 1               | 560-630     | 300     | 200     | 80                                | 26                | On request            |

| 2T105-1A | 1 | 560-630 | 300 | 200 | 75 | 26 | On request |
|----------|---|---------|-----|-----|----|----|------------|

Rotating roll arms for other diameters available upon request.

1) special designs available for transportation of plastic drums (on request).

Drum arms for other diameters available upon request.