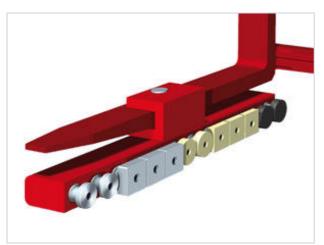

## Specification:

KAUP underslung Block & Brick Arms

T102UH are designed with mechano-hydraulic equilibration with different coatings which compensate irregular contours so that the load can be clamped optimally.