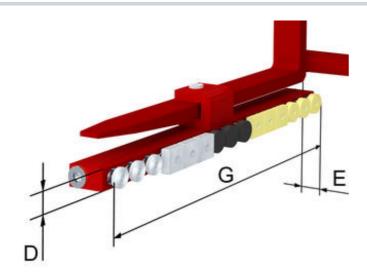

### **Technical Data**

| Model   | G <sup>2)</sup><br>mm | D1)<br>mm | Reduction of opening range per side<br>E<br>mm | Weight<br>kg | Price per pair<br>人民币 |
|---------|-----------------------|-----------|------------------------------------------------|--------------|-----------------------|
| 2T102UH | 1.265                 | -         | 90                                             | 170          | On request            |

<sup>1) \*</sup>Height D depends on coating / buffers: HG = Rubber coating  $\varnothing$  75 mm, HV = Polyurethane coating  $\varnothing$  75 mm, HV-Q = Square Polyure

<sup>2)</sup> Length G depends on the number of pistons (): available arm length 937 (11), 1.019 (12), 1.101 (13), 1.183 (14), 1.265 (15)