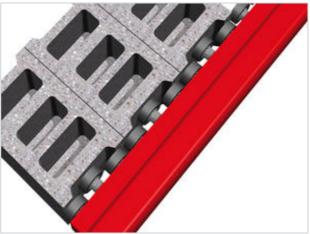

## Specification:

KAUP underslung Block & Brick Arms

T102UH are designed with mechano-hydraulic equilibration with different coatings which compensate irregular contours so that the load can be clamped optimally.

## Qualities:

- Simple assembly
- Solid construction
- Complete range of different buffers for compensation