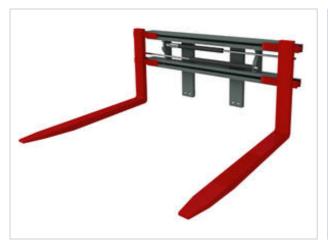

# Fork Positioner T466ZH

#### Qualities:

- Hook-on Fork Positioner for Reach Trucks with extended fork shank
- Very good residual capacity
- Excellent visibility
- Supplied with welded forks
- Supplied optionally with screw on forks for wear intensive operation
- Opening range larger than the construction width
- Construction width of the attachment and opening range is not dependent on the width of the forklift truck carriage