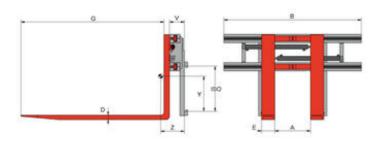

## **Technical Data**

| Model   | Cap.  | LCD<br>mm | A<br>mm       | B<br>mm | D<br>mm | D1<br>mm | E<br>mm | G<br>mm | ISO | V   | Z   | CofG <sub>v</sub><br>Y<br>mm | Weight<br>kg | Price<br>人民币 | Add-on price per 100mm fork length |
|---------|-------|-----------|---------------|---------|---------|----------|---------|---------|-----|-----|-----|------------------------------|--------------|--------------|------------------------------------|
| 2T466ZH | 1.900 | 600       | 325-<br>1.285 | 1.250   | 40      | 50       | 120     | 1.200   | 2   | 126 | 258 | 191                          | 270          | On request   | On request                         |
| 2T466ZH | 1.900 | 600       | 320-<br>1.780 | 1.720   | 40      | 50       | 120     | 1.200   | 2   | 135 | 222 | 318                          | 380          | On request   | On request                         |
| 2T466ZH | 1.900 | 600       | 320-<br>1.900 | 1.860   | 40      | 50       | 120     | 1.200   | 2   | 135 | 219 | 324                          | 390          | On request   | On request                         |