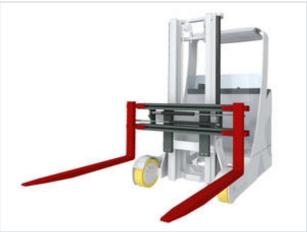

# Fork Positioner T466ZH

### Specification:

KAUP, as leading manufacturer of

attachments, also has a comprehensive range of attachments for Reach

Trucks. The Fork Positioner type T466ZH is one of them.

Individual

details regarding wheel arms and ground clearance as well as the possible width of the attachment and other technical details make Reach Trucks very complex. Therefore it is advisable to contact our specialists directly for an individual consultation regarding our attachments and accessories for Reach Trucks.

#### Qualities:

- Hook-on Fork Positioner for Reach Trucks with extended fork shank
- Very good residual capacity
- Excellent visibility
- Supplied with welded forks
- Supplied optionally with screw on forks for wear intensive operation
- Opening range larger than the construction width
- Construction width of the attachment and opening range is not dependent on the width of the forklift truck carriage